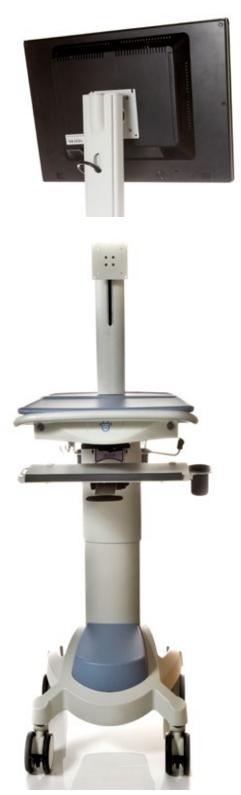

nts the world over.

However it's not just a pretty face! A quick look below the surface will show great attention to detail and quality with many inconspicuous features incorporated as a result of many many years in healthcare product design.

We trust you prove the benefit of MEDICOW for many years to come.

**Christopher Glass** *Managing Director* 









### Height adjustment





### Adjustable keyboard tray









Unique negative angle feature and wrist support to eliminate wrist fatigue.

### Left hand or right hand mousemat





Laptop lock down feature





### Adjustable monitor support

Up/down





Left/right





Tilt







# **Options**

Laptop version Laptop not included









With drawers



# **Options**

### **CPU/monitor version**

CPU and monitor not included







With drawers



# **Specifications**

### **Plan**



Note: Handle footprint is larger then the wheelbase





# **Specifications**

#### **Elevation**





## **Materials & Warranty**

#### **Materials**

|                    | Material                        |
|--------------------|---------------------------------|
| 1                  | Powder coated mild steel        |
| 2                  | Powder coated aluminium         |
| 3                  | Rubber                          |
| 4                  | Thermoplastic wrap              |
| 5                  | Injection moulded plastic (ABS) |
| 6                  | Die cast zinc powder coated     |
| 7                  | Steinco sealed castors          |
| Fixings<br>general | Stainless steel socket screws   |



### Warranty

-