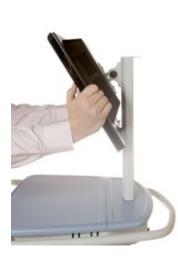

s our clients are discovering for this exciting product. MEDICOW is a truly versatile tool providing unparalleled benefits deep inside healthcare environments the world over.

However it's not just a pretty face! A quick look below the surface will show great attention to detail and quality with many inconspicuous features incorporated as a result of many many years in healthcare product design.

We trust you prove the benefit of MEDICOW for many years to come.

**Christopher Glass** *Managing Director* 









### Height adjustment





### Adjustable keyboard tray









Unique negative angle feature and wrist support to eliminate wrist fatigue.

### Left hand or right hand mousemat





Laptop lock down feature





### Adjustable monitor support

Up/down





Left/right





Tilt







# **Options**

Laptop version Laptop not included









With drawers



# **Options**

### **CPU/monitor version**

CPU and monitor not included







With drawers



# **Specifications**

### **Plan**



Note: Handle footprint is larger then the wheelbase





# **Specifications**

#### **Elevation**





## **Materials & Warranty**

#### **Materials**

|                    | Material                        |
|--------------------|---------------------------------|
| 1                  | Powder coated mild steel        |
| 2                  | Powder coated aluminium         |
| 3                  | Rubber                          |
| 4                  | Thermoplastic wrap              |
| 5                  | Injection moulded plastic (ABS) |
| 6                  | Die cast zi