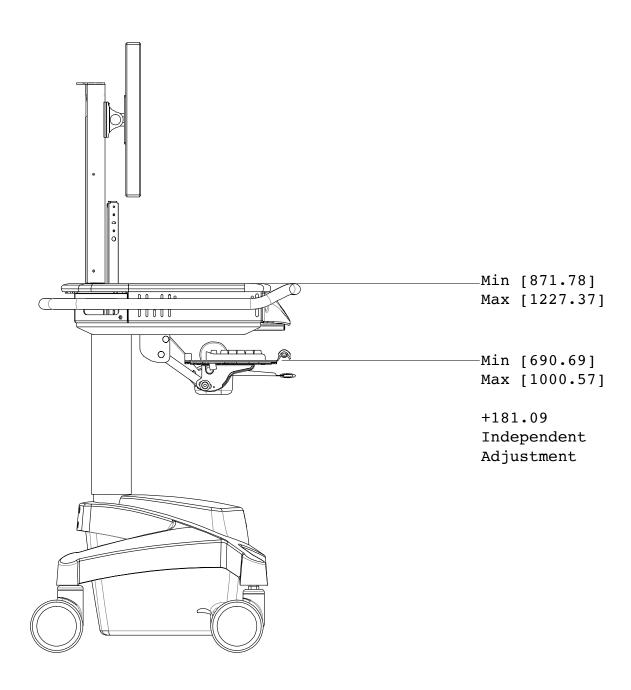

s features incorporated as a result of many many years in healthcare product design.

We trust you prove the benefit of MEDICOW for many years to come.

**Christopher Glass** *Managing Director* 









### Height adjustment





### Adjustable keyboard tray









Unique negative angle feature and wrist support to eliminate wrist fatigue.

### Left hand or right hand mousemat





Laptop lock down feature





### Adjustable monitor support

Up/down





Left/right





Tilt







# **Options**

Laptop version Laptop not included









With drawers



# **Options**

### **CPU/monitor version**

CPU and monitor not included







With drawers



# **Specifications**

### **Plan**



Note: Handle footprint is larger then the wheelbase





# **Specifications**

#### **Elevation**





## **Materials & Warranty**

#### **Materials**

|                    | Material                        |
|--------------------|---------------------------------|
| 1                  | Powder coated mild steel        |
| 2                  | Powder coated aluminium         |
| 3                  | Rubber                          |
| 4                  | Thermoplastic wrap              |
| 5                  | Injection moulded plastic (ABS) |
| 6                  | Die cast zinc powder coated     |
| 7                  | Steinco sealed castors          |
| Fixings<br>general | Stainless steel socket screws   |



### Warranty

- 3 year warranty, ask for further details at sales@agilemedical.co.uk
- 4 year electrical parts warranty

For further details on our warranty please email sale