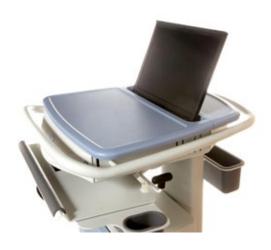

MEDICOW is a truly versatile tool providing unparalleled benefits deep inside healthcare environments the world over.

However it's not just a pretty face! A quick look below the surface will show great attention to detail and quality with many inconspicuous features incorporated as a result of many many years in healthcare product design.

We trust you prove the benefit of MEDICOW for many years to come.

**Christopher Glass** *Managing Director* 









### Height adjustment





### Adjustable keyboard tray









Unique negative angle feature and wrist support to eliminate wrist fatigue.

### Left hand or right hand mousemat





Laptop lock down feature





### Adjustable monitor support

Up/down





Left/right





Tilt







# **Options**

Laptop version Laptop not included









With drawers



# **Options**

### **CPU/monitor version**

CPU and monitor not included







With drawers



# **Specifications**

### **Plan**



Note: Handle footprint is larger then the wheelbase





# **Specifications**

#### **Elevation**





## **Materials & Warranty**

#### **Materials**

|                    | Material                        |
|--------------------|---------------------------------|
| 1                  | Powder coated mild steel        |
| 2                  | Powder coated aluminium         |
| 3                  | Rubber                          |
| 4                  | Thermoplastic wrap              |
| 5                  | Injection moulded plastic (ABS) |
| 6                  | Die cast zinc powder coated     |
| 7                  | Steinco sea