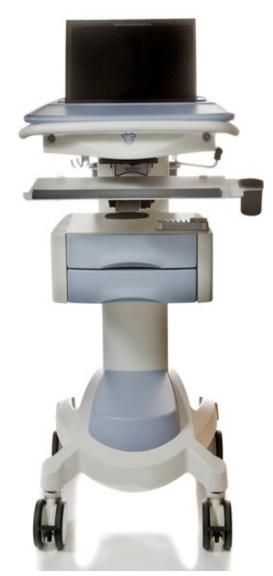

W is a truly versatile tool providing unparalleled benefits deep inside healthcare environments the world over.

However it's not just a pretty face! A quick look below the surface will show great attention to detail and quality with many inconspicuous features incorporated as a result of many many years in healthcare product design.

We trust you prove the benefit of MEDICOW for many years to come.

**Christopher Glass** *Managing Director* 









### Height adjustment





### Adjustable keyboard tray









Unique negative angle feature and wrist support to eliminate wrist fatigue.

### Left hand or right hand mousemat





Laptop lock down feature





### Adjustable monitor support

Up/down





Left/right





Tilt







# **Options**

Laptop version Laptop not included









With drawers



# **Options**

### **CPU/monitor version**

CPU and monitor not included







With drawers



# **Specifications**

### **Plan**



Note: Handle footprint is larger then the wheelbase





# **Specifications**

#### **Elevation**





## **Materials & Warranty**

#### **Materials**

|                    | Material                        |
|--------------------|---------------------------------|
| 1                  | Powder coated mild steel        |
| 2                  | Powder coated aluminium         |
| 3                  | Rubber                          |
| 4                  | Thermoplastic wrap              |
| 5                  | Injection moulded plastic (ABS) |
| 6                  | Die cast zinc powder coated     |
| 7                  | Steinco sealed ca