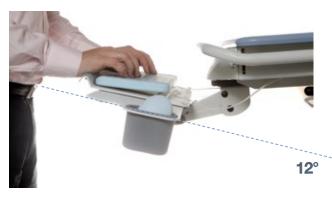

### Adjustable keyboard tray

Unique negative angle feature and wrist support to eliminate wrist fatigue.