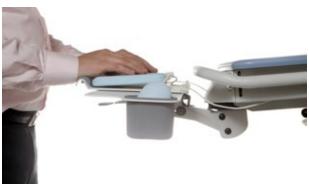

### Adjustable keyboard tray

Unique negative angle feature and wrist support to eliminate wrist fatigue.