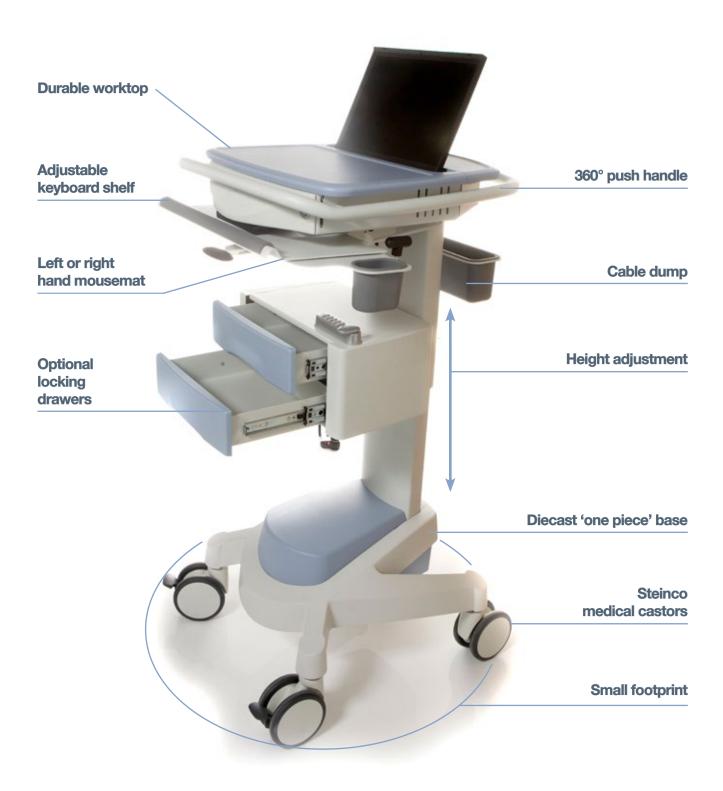

### Height adjustment

### Adjustable keyboard tray

Unique negative angle feature and wrist support to eliminate wrist fatigue.

### Left hand or right hand mousemat

Laptop lock down feature

### Adjustable monitor support

Up/down

Left/right

Tilt