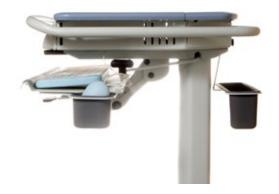

heir work area to suit themselves
- Improving the patient experience by releasing time to care by allowing the staff to work more closely with the patients.

We are constantly amazed at the number of innovative applications our clients are discovering for this exciting product. MEDICOW is a truly versatile tool providing unparalleled benefits deep inside healthcare environments the world over.

However it's not just a pretty face! A quick look below the surface will show great attention to detail and quality with many inconspicuous features incorporated as a result of many many years in healthcare product design.

We trust you prove the benefit of MEDICOW for many years to come.

**Christopher Glass** *Managing Director* 









### Height adjustment





### Adjustable keyboard tray









Unique negative angle feature and wrist support to eliminate wrist fatigue.

### Left hand or right hand mousemat





Laptop lock down feature





### Adjustable monitor support

Up/down





Left/right





Tilt







# **Options**

Laptop version Laptop not included









With drawers



# **Options**

### **CPU/monitor version**

CPU and monitor not included







With drawers



# **Specifications**

### **Plan**



Note: Handle footprint is larger then the wheelbase





# **Specifications**

#### **Elevation**





## **Materials & Warranty**

#### **Materials**

|                    | Material                        |
|--------------------|---------------------------------|
| 1                  | Powder coated mild steel        |
| 2                  | Powder coated alu