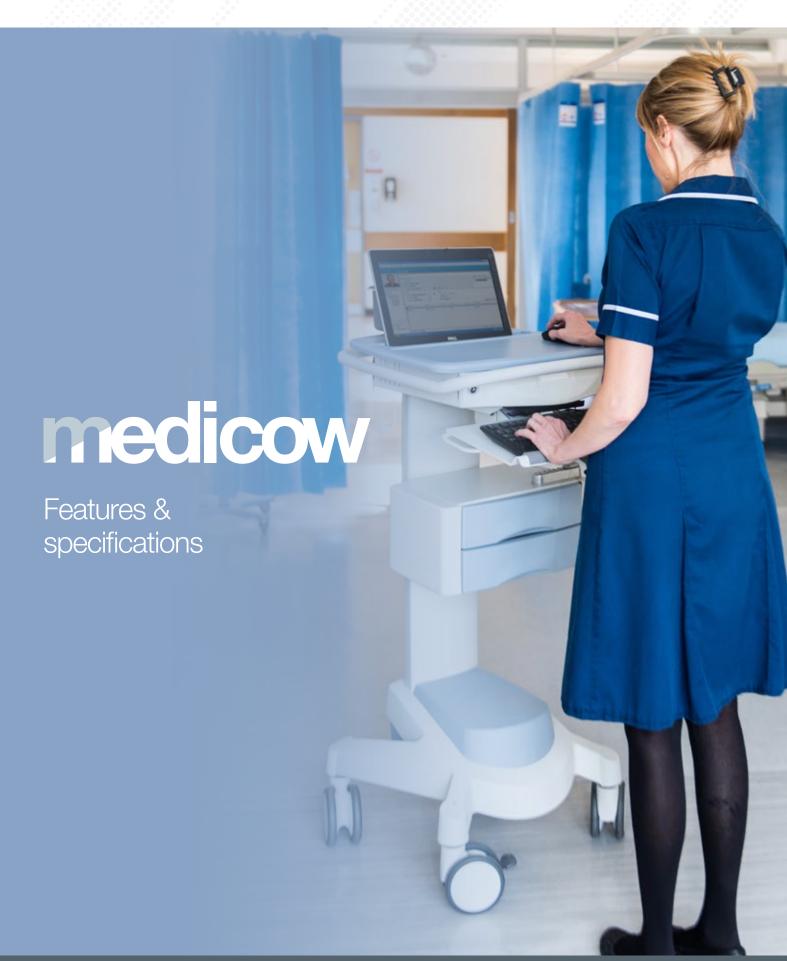

### **Introducing Medicow**

# MEDICOW from Agile Medical is more than just a 'Computer on Wheels'.

#### MEDICOW is about:

- 'future proofing' through intelligent investment by providing an adaptive working environment.
- Improving the staff work environment by protecting them from repetitive strain injuries and allowing them to tailor the ergonomics of their work area to suit themselves
- Improving the patient experience by releasing time to care by allowing the staff to work more closely with the patients.

We are constantly amazed at the number of innovative applications our clients are discovering for this exciting product. MEDICOW is a truly versatile tool providing unparalleled benefits deep inside healthcare environments the world over.

However it's not just a pretty face! A quick look below the surface will show great attention to detail and quality with many inconspicuous features incorporated as a result of many many years in healthcare product design.