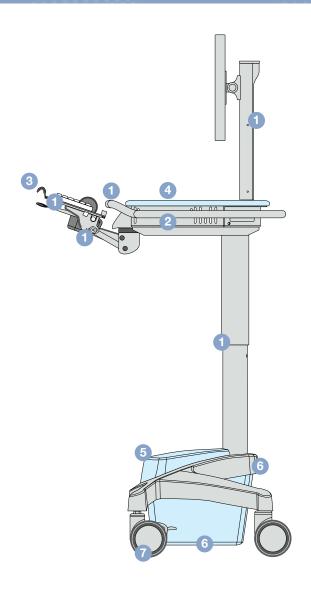

### Height adjustment

### Adjustable keyboard tray

Unique negative angle feature and wrist support to eliminate wrist fatigue.

### Left hand or right hand mousemat

Laptop lock down feature

### Adjustable monitor support

Up/down

Left/right

Tilt