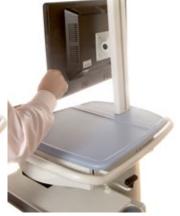

lications our clients are discovering for this exciting product. MEDICOW is a truly versatile tool providing unparalleled benefits deep inside healthcare environments the world over.

However it's not just a pretty face! A quick look below the surface will show great attention to detail and quality with many inconspicuous features incorporated as a result of many many years in healthcare product design.

We trust you prove the benefit of MEDICOW for many years to come.

**Christopher Glass** *Managing Director* 









### Height adjustment





### Adjustable keyboard tray









Unique negative angle feature and wrist support to eliminate wrist fatigue.

### Left hand or right hand mousemat





Laptop lock down feature





### Adjustable monitor support

Up/down





Left/right





Tilt







# **Options**

Laptop version Laptop not included









With drawers



# **Options**

### **CPU/monitor version**

CPU and monitor not included







With drawers



# **Specifications**

### **Plan**



Note: Handle footprint is larger then the wheelbase





# **Specifications**

#### **Elevation**





## **Materials & Warranty**

#### **Materials**

|                    | Material                        |
|--------------------|---------------------------------|
| 1                  | Powder coated mild steel        |
| 2                  | Powder coated aluminium         |
| 3                  | Rubber                          |
| 4                  | Thermoplastic wrap              |
| 5                  | Injection moulded plastic (ABS) |
| 6                  | Die