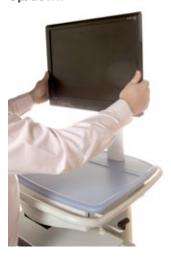

of innovative applications our clients are discovering for this exciting product. MEDICOW is a truly versatile tool providing unparalleled benefits deep inside healthcare environments the world over.

However it's not just a pretty face! A quick look below the surface will show great attention to detail and quality with many inconspicuous features incorporated as a result of many many years in healthcare product design.

We trust you prove the benefit of MEDICOW for many years to come.

**Christopher Glass** *Managing Director* 









### Height adjustment





### Adjustable keyboard tray









Unique negative angle feature and wrist support to eliminate wrist fatigue.

### Left hand or right hand mousemat





Laptop lock down feature





### Adjustable monitor support

Up/down





Left/right





Tilt







# **Options**

Laptop version Laptop not included









With drawers



# **Options**

### **CPU/monitor version**

CPU and monitor not included







With drawers



# **Specifications**

### **Plan**



Note: Handle footprint is larger then the wheelbase





# **Specifications**

#### **Elevation**





## **Materials & Warranty**

#### **Materials**

|                    | Material                        |
|--------------------|---------------------------------|
| 1                  | Powder coated mild steel        |
| 2                  | Powder coated aluminium         |
| 3                  | Rubber                          |
| 4                  | Thermoplastic wrap              |
| 5                  | Injection moulded plastic (ABS) |
| 6