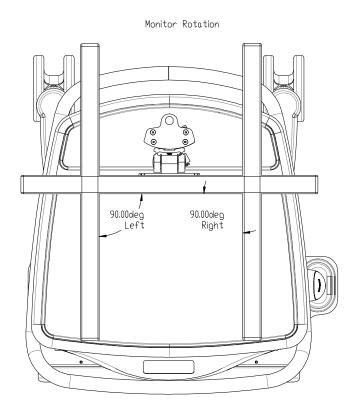

n to detail and quality with many inconspicuous features incorporated as a result of many many years in healthcare product design.

We trust you prove the benefit of MEDICOW for many years to come.

**Christopher Glass** *Managing Director* 









### Height adjustment





### Adjustable keyboard tray









Unique negative angle feature and wrist support to eliminate wrist fatigue.

### Left hand or right hand mousemat





Laptop lock down feature





### Adjustable monitor support

Up/down





Left/right





Tilt







# **Options**

Laptop version Laptop not included









With drawers



# **Options**

### **CPU/monitor version**

CPU and monitor not included







With drawers



# **Specifications**

### **Plan**



Note: Handle footprint is larger then the wheelbase





# **Specifications**

#### **Elevation**





## **Materials & Warranty**

#### **Materials**

|                    | Material                        |
|--------------------|---------------------------------|
| 1                  | Powder coated mild steel        |
| 2                  | Powder coated aluminium         |
| 3                  | Rubber                          |
| 4                  | Thermoplastic wrap              |
| 5                  | Injection moulded plastic (ABS) |
| 6                  | Die cast zinc powder coated     |
| 7                  | Steinco sealed castors          |
| Fixings<br>general | Stainless steel socket screws   |



### Warranty

- 3 year warranty, ask for further details at sales@agilemedical.co.uk
- 4 year electrical parts warranty

For fur