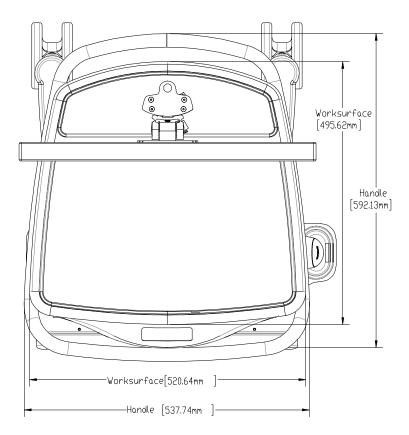

A quick look below the surface will show great attention to detail and quality with many inconspicuous features incorporated as a result of many many years in healthcare product design.

We trust you prove the benefit of MEDICOW for many years to come.

**Christopher Glass** *Managing Director* 









### Height adjustment





### Adjustable keyboard tray









Unique negative angle feature and wrist support to eliminate wrist fatigue.

### Left hand or right hand mousemat





Laptop lock down feature





### Adjustable monitor support

Up/down





Left/right





Tilt







# **Options**

Laptop version Laptop not included









With drawers



# **Options**

### **CPU/monitor version**

CPU and monitor not included







With drawers



# **Specifications**

### **Plan**



Note: Handle footprint is larger then the wheelbase





# **Specifications**

#### **Elevation**





## **Materials & Warranty**

#### **Materials**

|                    | Material                        |
|--------------------|---------------------------------|
| 1                  | Powder coated mild steel        |
| 2                  | Powder coated aluminium         |
| 3                  | Rubber                          |
| 4                  | Thermoplastic wrap              |
| 5                  | Injection moulded plastic (ABS) |
| 6                  | Die cast zinc powder coated     |
| 7                  | Steinco sealed castors          |
| Fixings<br>general | Stainless steel socket screws   |



### Warranty

- 3 year warranty, ask for further details at sales@agileme