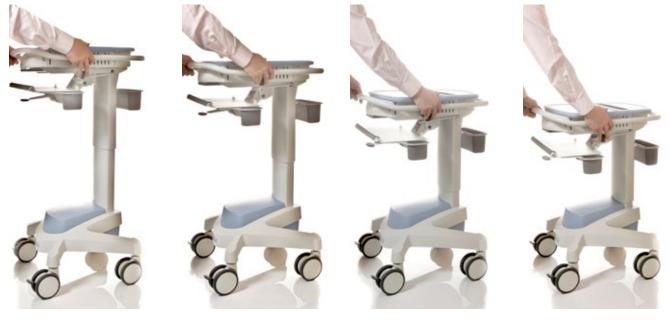

them to tailor the ergonomics of their work area to suit themselves
- Improving the patient experience by releasing time to care by allowing the staff to work more closely with the patients.

We are constantly amazed at the number of innovative applications our clients are discovering for this exciting product. MEDICOW is a truly versatile tool providing unparalleled benefits deep inside healthcare environments the world over.

However it's not just a pretty face! A quick look below the surface will show great attention to detail and quality with many inconspicuous features incorporated as a result of many many years in healthcare product design.

We trust you prove the benefit of MEDICOW for many years to come.

**Christopher Glass** *Managing Director* 









### Height adjustment





### Adjustable keyboard tray









Unique negative angle feature and wrist support to eliminate wrist fatigue.

### Left hand or right hand mousemat





Laptop lock down feature





### Adjustable monitor support

Up/down





Left/right





Tilt







# **Options**

Laptop version Laptop not included









With drawers



# **Options**

### **CPU/monitor version**

CPU and monitor not included







With drawers



# **Specifications**

### **Plan**



Note: Handle footprint is larger then the wheelbase





# **Specifications**

#### **Elevation**





## **Materials & Warranty**

#### **Materials**

|                    | Material                        |
|--------------------|---------------------------------|
| 1                  | Powder coated mild steel        |
| 2