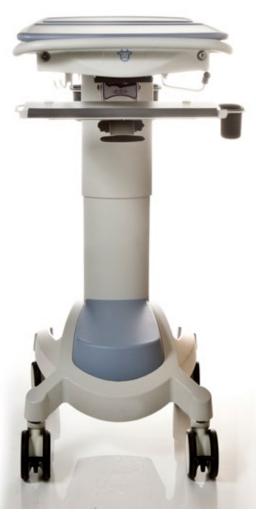

### Height adjustment

### Adjustable monitor support

Up/down

Left/right

Tilt