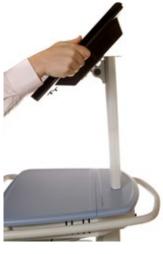

our clients are discovering for this exciting product. MEDICOW is a truly versatile tool providing unparalleled benefits deep inside healthcare environments the world over.

However it's not just a pretty face! A quick look below the surface will show great attention to detail and quality with many inconspicuous features incorporated as a result of many many years in healthcare product design.

We trust you prove the benefit of MEDICOW for many years to come.

**Christopher Glass** *Managing Director* 









### Height adjustment





### Adjustable keyboard tray









Unique negative angle feature and wrist support to eliminate wrist fatigue.

### Left hand or right hand mousemat





Laptop lock down feature





### Adjustable monitor support

Up/down





Left/right





Tilt







# **Options**

Laptop version Laptop not included









With drawers



# **Options**

### **CPU/monitor version**

CPU and monitor not included







With drawers



# **Specifications**

### **Plan**



Note: Handle footprint is larger then the wheelbase





# **Specifications**

#### **Elevation**





## **Materials & Warranty**

#### **Materials**

|                    | Material                        |
|--------------------|---------------------------------|
| 1                  | Powder coated mild steel        |
| 2                  | Powder coated aluminium         |
| 3                  | Rubber                          |
| 4                  | Thermoplastic wrap              |
| 5                  | Injection moulded plastic (ABS) |
| 6                  | Die cast zinc